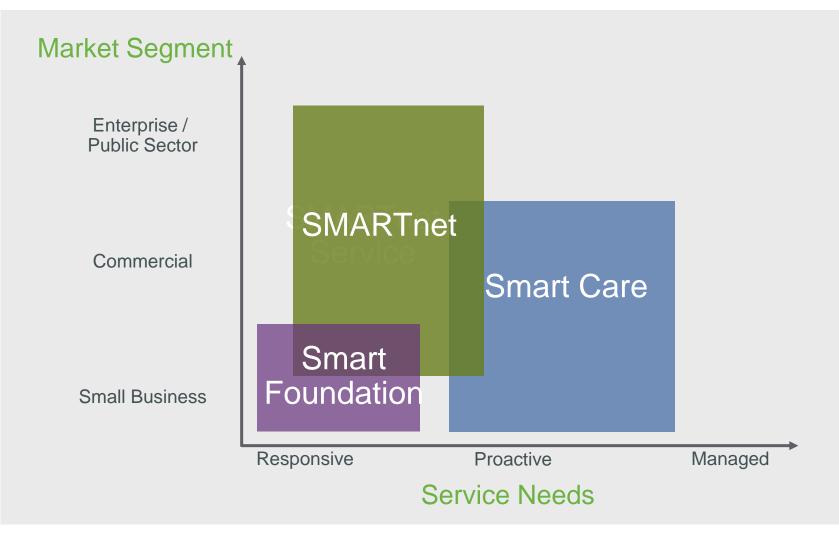

## Cisco Services Portfolio Fit for SMB (Classic)

### **Smart Services Comparison Chart**

|                                                         | Smart Foundation                                                                                                                     | Smart Care                                                                                                                                    | SMARTnet                                                                                                                |  |
|---------------------------------------------------------|--------------------------------------------------------------------------------------------------------------------------------------|-----------------------------------------------------------------------------------------------------------------------------------------------|-------------------------------------------------------------------------------------------------------------------------|--|
| Description                                             | Smart Foundation provides entry-<br>level support for small companies<br>with data-only networks. Sold by<br>you, delivered by Cisco | Cisco Smart Care Service provides technical support for all eligible Cisco devices in the network. Sold by you and delivered by YOU and Cisco | Cisco SMARTnet Service provides comprehensive technical support at the device level. Sold by you and delivered by Cisco |  |
| Target Customer                                         | Small Business                                                                                                                       | Small Business, Commercial                                                                                                                    | All                                                                                                                     |  |
| Network Size                                            | Fewer than 50 devices                                                                                                                | 200 or fewer weighted devices                                                                                                                 | All sizes                                                                                                               |  |
| Smart Capabilities                                      | No                                                                                                                                   | Core Monitoring Service and syslog messaging Smart Call Home                                                                                  |                                                                                                                         |  |
| Support First<br>Responder                              | Cisco                                                                                                                                | You (Partner)                                                                                                                                 | Cisco                                                                                                                   |  |
| Scope                                                   | Device-Level Support                                                                                                                 | Network-Level Support                                                                                                                         | Device-Level Support                                                                                                    |  |
| Onsite Support                                          | No                                                                                                                                   | No                                                                                                                                            | Available                                                                                                               |  |
| OS Updates and<br>Upgrades                              | Updates for bug fixes and patches only                                                                                               | Upgrades and updates                                                                                                                          | Updates                                                                                                                 |  |
| Hardware<br>Replacement<br>Options (where<br>available) | Next Business Day                                                                                                                    | <ul><li>Next Business Day</li><li>4-hour</li></ul>                                                                                            | <ul><li>Next Business Day</li><li>4-hour</li><li>2-hour</li><li>Return for Repair</li></ul>                             |  |