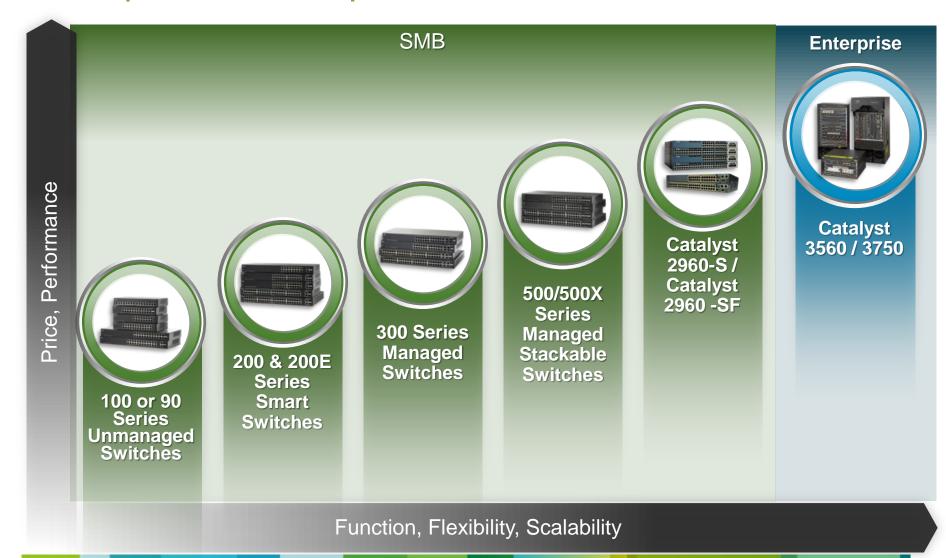

## Switching for SMB

#### One portfolio – a spectrum of choices

## SMB Switching Features/Benefits

#### **Feature**

Performance: 10/100 and 10/100/1000 Models, and 5/10Gbps Stacking

Advanced Threat Protection: Embedded SSL, ACL, DAI, IPSG, DHCPS, etc (300 and 500/500X)

Network-wide auto Voice + auto Smartports + CDP and QoS

PoE options: Legacy Cisco PoE/802.3af/802.3at, PoE+

Flexible management: Text View/CLI Mgmt, SNMP, LMS (200E, 300, 500)

IPv6 support (Gold IPv6, USGv6)

**Lifetime Warranty** 

**Energy Efficient: Supports EEE** 

#### Benefit

- Delivers and preserves fast access to information with network growth
- Protects information, increases uptime
- Ease of use automates configuration of IP collaboration solutions
- Natively supports legacy and new highpowered network devices without additional hardware
  - Ease of use plus advanced network management options (mass deployments)
  - Simplifies integration of future technologies
  - Better serviceability, peace of mind
  - Lowers operational costs