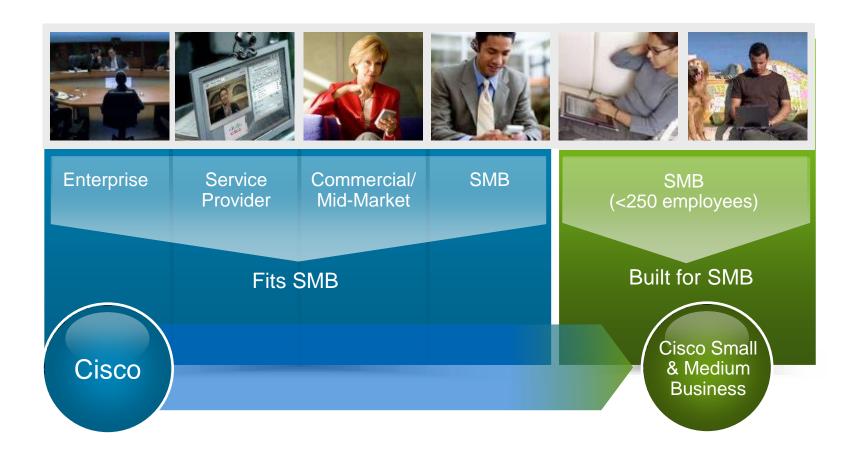

#### Cisco's SMB Focus

Designed for Extensible Networks Regardless of Size

Designed for SMBs