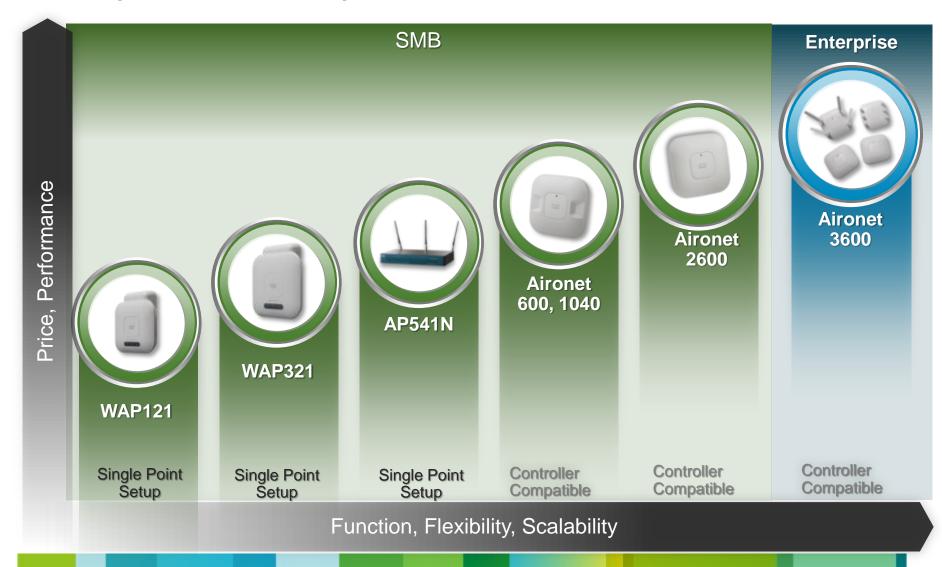

#### Wireless for SMB

#### For Small Business

#### One portfolio – a spectrum of choices

#### SMB Access Point Features/Benefits

#### **Feature**

High performance, 802.11n

Enhanced Features: QoS, Radio Scheduling

Advanced Security: Encryption, authentication and access control

Multiple SSIDs and Captive Portal (WAP321)

Sleek design, Power over Ethernet (PoE)

IPv6 support

Wizard-based setup and configuration

Cisco quality testing, Limited Lifetime Warranty, SBSC Support

#### **Benefit**

Fast access to information

Ready to support collaboration apps and high quality video streaming

Protects sensitive information from intruders

Protects data by controlling access to network devices

Flexible placement for optimum coverage

Simplifies integration of future technologies

Easy installation and set up

Reliability and investment protection