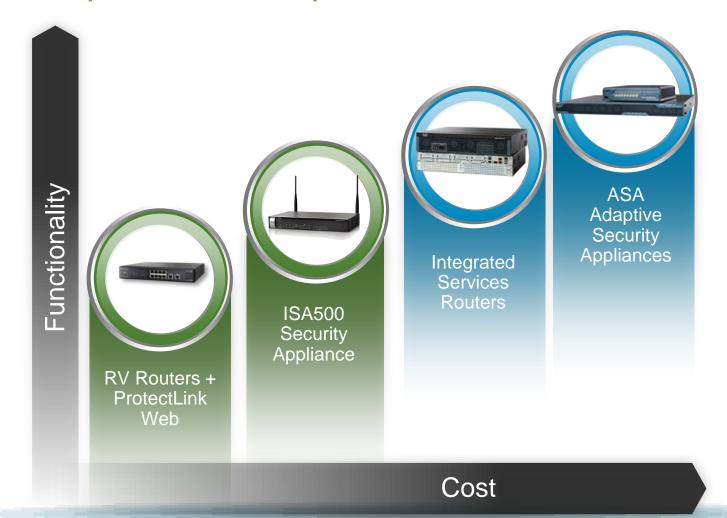

# Security for SMB One portfolio – a spectrum of choices

## SMB Security Features/Benefits

| Feature                                                                     | Benefit Benefit                                                            |
|-----------------------------------------------------------------------------|----------------------------------------------------------------------------|
| Robust Firewalls                                                            | Protects against the Outside                                               |
| Intrusion detection & prevention                                            | Detect and deter threats before they occur on your network                 |
| Device and application control                                              | Protects against the Inside                                                |
| Web and Email Filtering                                                     | Improve efficiency, enforce use policy                                     |
| Policy enforcement                                                          | Protects data by controlling access to network resources and business apps |
| Advanced traffic engineering and QoS                                        | Avoids Network Congestion                                                  |
| VPN                                                                         | Enables you to work securely from anywhere, boosting productivity          |
| IPv6 support                                                                | Simplifies integration of future technologies                              |
| Wizard-based setup and config                                               | Easy installation and set up                                               |
| Cisco quality testing, Limited Lifetime Warranty (RV Routers), SBSC Support | Reliability and investment protection                                      |
|                                                                             |                                                                            |