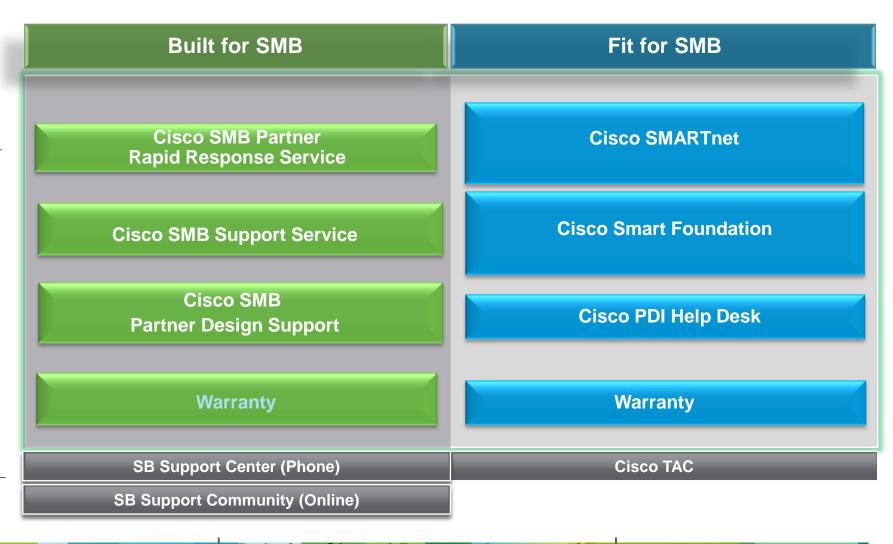

## Cisco Services Portfolio Fit for SMB (Classic)

### **Smart Services Comparison Chart**

|                                                         | Smart Foundation                                                                                                                     | Smart Care                                                                                                                                    | SMARTnet                                                                                                                |  |
|---------------------------------------------------------|--------------------------------------------------------------------------------------------------------------------------------------|-----------------------------------------------------------------------------------------------------------------------------------------------|-------------------------------------------------------------------------------------------------------------------------|--|
| Description                                             | Smart Foundation provides entry-<br>level support for small companies<br>with data-only networks. Sold by<br>you, delivered by Cisco | Cisco Smart Care Service provides technical support for all eligible Cisco devices in the network. Sold by you and delivered by YOU and Cisco | Cisco SMARTnet Service provides comprehensive technical support at the device level. Sold by you and delivered by Cisco |  |
| Target Customer                                         | Small Business                                                                                                                       | Small Business, Commercial                                                                                                                    | All                                                                                                                     |  |
| Network Size                                            | Fewer than 50 devices                                                                                                                | 200 or fewer weighted devices                                                                                                                 | All sizes                                                                                                               |  |
| Smart Capabilities                                      | No                                                                                                                                   | Core Monitoring Service and syslog messaging Smart Call Home                                                                                  |                                                                                                                         |  |
| Support First<br>Responder                              | Cisco                                                                                                                                | You (Partner)                                                                                                                                 | Cisco                                                                                                                   |  |
| Scope                                                   | Device-Level Support                                                                                                                 | Network-Level Support                                                                                                                         | Device-Level Support                                                                                                    |  |
| Onsite Support                                          | No                                                                                                                                   | No                                                                                                                                            | Available                                                                                                               |  |
| OS Updates and<br>Upgrades                              | Updates for bug fixes and patches only                                                                                               | Upgrades and updates                                                                                                                          | Updates                                                                                                                 |  |
| Hardware<br>Replacement<br>Options (where<br>available) | Next Business Day                                                                                                                    | <ul><li>Next Business Day</li><li>4-hour</li></ul>                                                                                            | <ul><li>Next Business Day</li><li>4-hour</li><li>2-hour</li><li>Return for Repair</li></ul>                             |  |

### Partner Pre-Sales Support Options

|         | Partner Helpline                                                             | Partner Design<br>Support (PDS)                                              | SMB Support Center                                           |  |
|---------|------------------------------------------------------------------------------|------------------------------------------------------------------------------|--------------------------------------------------------------|--|
| Who     | Cisco & All Partners                                                         | Cisco & All Partners                                                         | Cisco & All Partners                                         |  |
| What    | PRE-Sales – Product information & selection, design support & implementation | PRE-Sales – Product information & selection, design support & implementation | Pre- and Post-sales support – Warranty and technical support |  |
| Product | Fit SMB                                                                      | Built for SMB                                                                |                                                              |  |
| How     | www.cisco.com/go/ph                                                          | www.cisco.com/go/smallbiz<br>sales                                           | www.myciscocommunity.com/c<br>ommunity/smallbizsupport       |  |