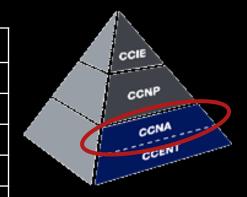

## FY'08 Program Snapshot – IT Certifications

### 16 Systems Engineers

4 CCIE Lab

10 CCIE Written

3 CCIP

1 CCVP

1 CCSP

16 CCNP

16 CCDA

16 CCNA

### 17 Account Managers

17 CSE (Cisco Sales Expert) 17 CCDA