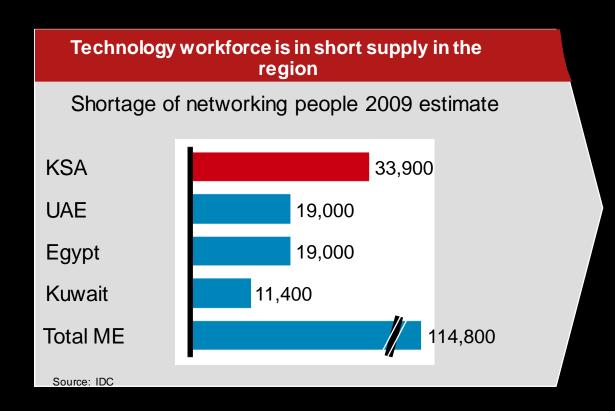

## Supply of talent in shortage in the region, with intensifying competition

### Skill Gap

Current lack of 18,000 ICT-skilled professionals in KSA

Rising to a need for over 33,900 professionals by 2009

\*Fields of COE, ICS, SWE, EE and MIS

Source: IDC; Cisco; Team Analysis