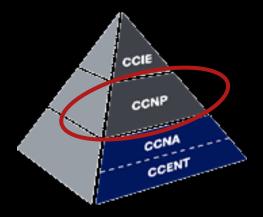

## **Specialist Track Details**

|         | Activity                               | Days |
|---------|----------------------------------------|------|
| Week 1  | Orientation/Teamwork Activities        | 5    |
| Week 2  | BSCI (Routing)                         | 5    |
| Week 3  | Study session/Reinforcement Activities | 5    |
| Week 4  | Advanced Communication Skills          | 2.5  |
|         | Reinforcement Activities               | 2.5  |
| Week 5  | BCMSN (Switching & Wireless)           | 5    |
| Week 6  | Study session/Reinforcement Activities | 5    |
| Week 7  | ONT (formerly CIT)                     | 5    |
| Week 8  | ICSW (formerly BCRAN)                  | 5    |
| Week 9  | Study session/Reinforcement Activities | 4    |
|         | <u>CCNP Exam</u>                       | 1    |
| Week 10 | Project Management Training            | 3    |
|         | Reinforcement Activity                 | 2    |

### **Certifications**

- CCNP (4 Certifications)