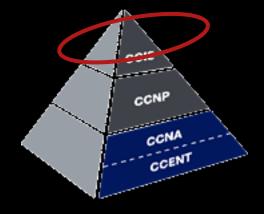

## **Expert Track Details**

|             | Activity                        | Days |
|-------------|---------------------------------|------|
| Week 1      | Orientation/Teamwork Activities | 5    |
| Week 2      | CCIE Bootcamp                   | 5    |
| Week 3      | CCIE Bootcamp (Cont'd)          | 5    |
| Week 4      | Study Sessions                  | 4    |
|             | CCIE Written Exam               | 1    |
| Week 5 - 10 | Study Sessions & Practice Labs  | 30   |
| Week 11     | Business Communication          | 3    |
|             | Technical Writing               | 2    |
| Week 12-17  | Study Sessions & Practice Labs  | 30   |
| Week 18     | Mock Lab Assessments            | 5    |
| Week 19     | Final Review & Study Sessions   | 5    |
| Week 20     | CCIE Lab Exam                   | 5    |

**Technical Courses** 

**CCIE** Bootcamp

CCIE Hands-on lab trainings

**Certifications** 

CCIE (Written & Lab)

15,000 CCIE's (worldwide)

Soft Skills Courses

**Business Communication** 