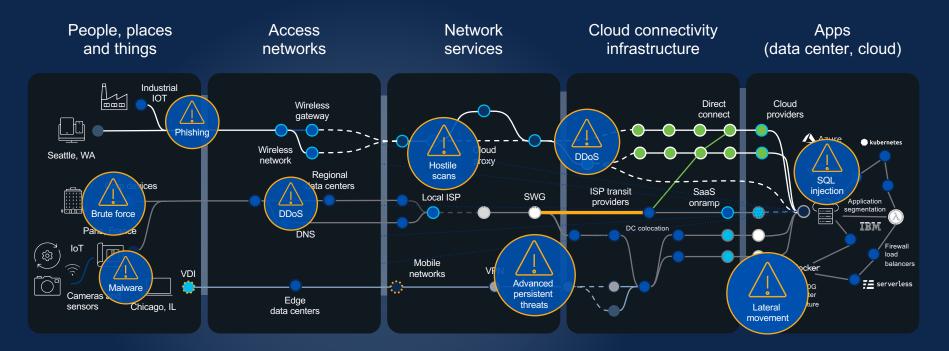

#### Technology is defining every aspect of our lives

More devices, more data

Growing app complexity

Expanding attack surface

Surging Al workloads

## Highly distributed workforce