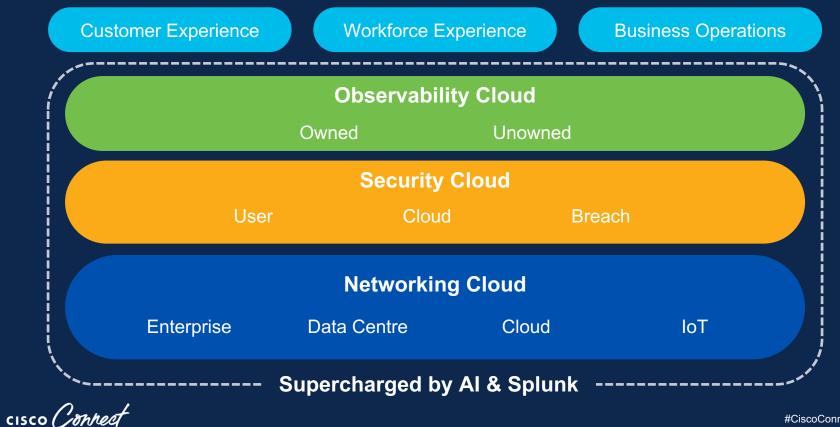

## The POWER of connections

## We securely connect everything to make anything possible.

cisco Connect