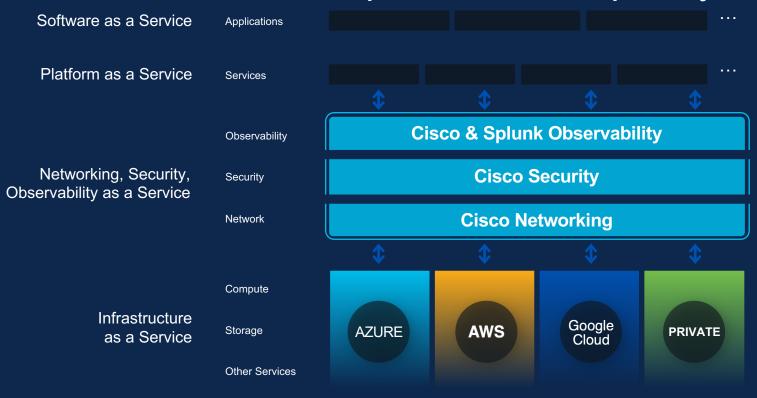

#### Platforms help abstract complexity

cisco Connect

#### A simplified IT experience

Unprecedented visibility