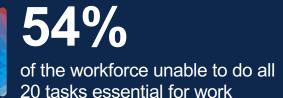

#### The Workforce Digital Skills Gap In 2023

Industry and government have defined 20 digital tasks essential for work

Only 4 in 10 people considering digitally

upskilling in 2024