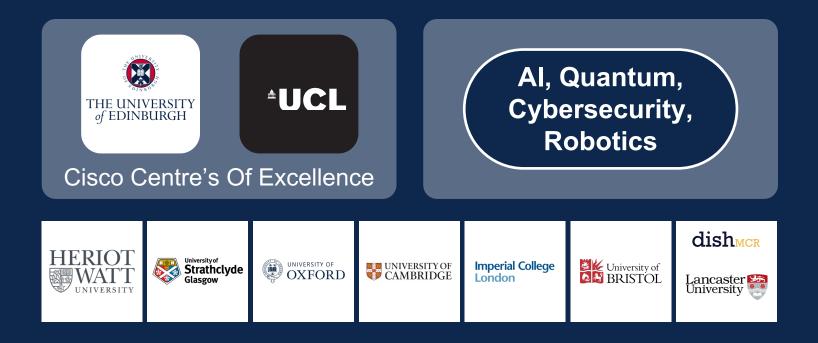

#### Welcome to Cisco Connect UK

Chintan Patel | @chintancsco

cisco Connect

# UK is a GREAT place globally for tech

You all play a critical role in this...

The UK tech sector is already **3rd** globally behind the US and China.

UK is home to more tech unicorns than Germany and France combined.

The current Al market in the UK is valued at over **\$21bn**.

**4/10** top global universities are based in the UK.

cisco ( innect

# We can't slow down...

Even if we need to slow down on the 4th July and make sure we vote!





## What is Cisco's role in digitising the UK?

cisco Connect



#### Cisco UK Research Strategy

Our academic partnerships



cisco Connect

## But, are humans ready?

cisco Connect

#### The Workforce Digital Skills Gap In 2023

Industry and government have defined 20 digital tasks essential for work



Only 4 in 10 people considering digitally

upskilling in 2024

#### The three tasks most people can't do:

| Problem solving    | Safe & legal online | Transacting          |
|--------------------|---------------------|----------------------|
| Using productivity | Set privacy         | Access online salary |
| tools              | settings            | information          |
| <b>31%</b>         | <b>24%</b>          | <b>22%</b>           |
| (c.12.5M)          | (c.9.6M)            | (c.8.8M)             |

cisco Connect

# How are we helping to bridge the skills gap?

cisco Connect

#### 500,000+

students