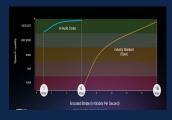

#### Al Codec

# Optimal quality audio at a fraction of the bandwidth

(works really well in lossy network environments)

Encoded bitrate (in kilobits per second)

Video AI: Computer Vision

Gestures and face detection in action