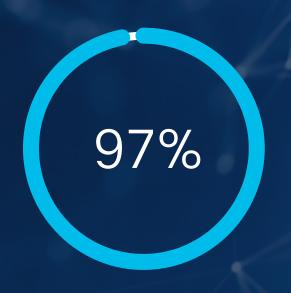

### Artificial Intelligence: Hype is driving urgency

Urgency to deploy Al / Al-powered technologies has increased in the past six months

\*61% say it has increased SIGINIFICANTLY