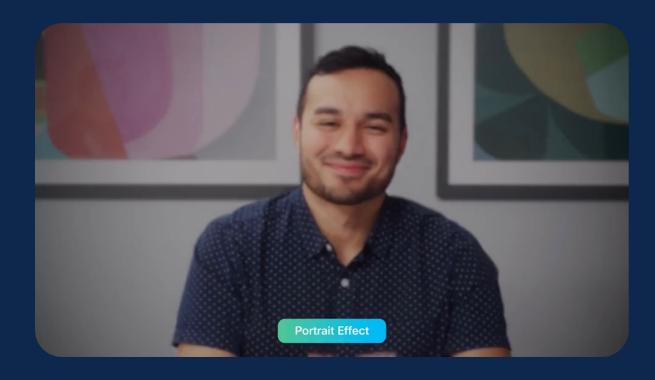

#### Portrait effect

Draw individuals into the foreground of videos, adding depth and sharpness and highlighting features without compromising diversity