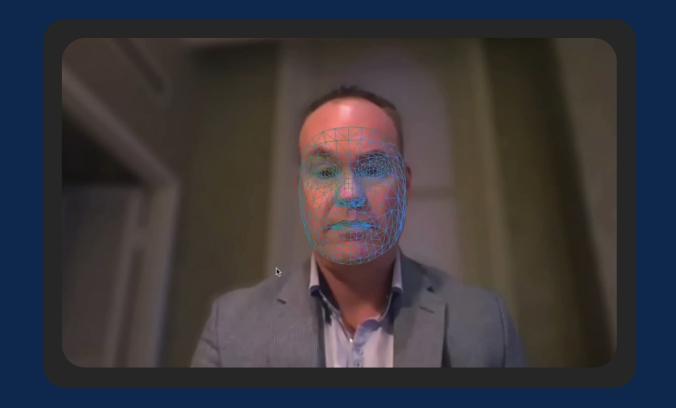

# Optimal quality audio at a fraction of the bandwidth

(works really well in lossy network environments)

Encoded bitrate (in kilobits per second)

Video AI: Computer Vision

Gestures and face detection in action