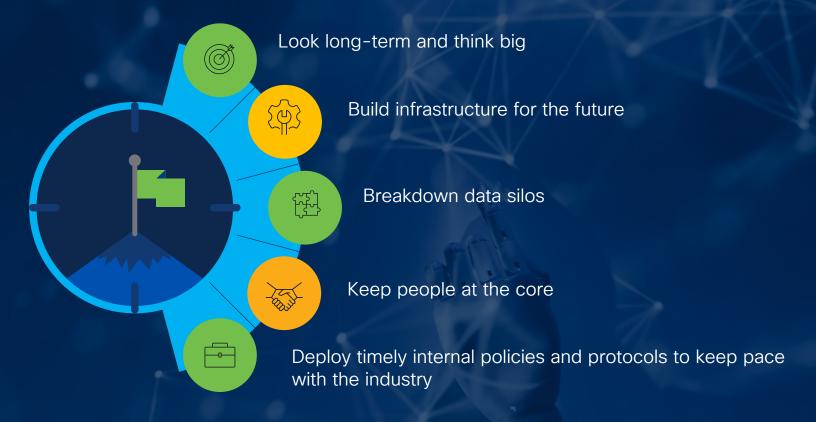

### What can organizations do to boost Al Readiness?

**Artificial Intelligence** algorithms which use the data they are trained on to generate new content including text, imaging, audio, video and synthetic data.

- Accelerate automation
- Creativity and productivity for teams and individuals
- Deliver seamless customer experiences
- Unlock new use cases
- Democratize access to technology