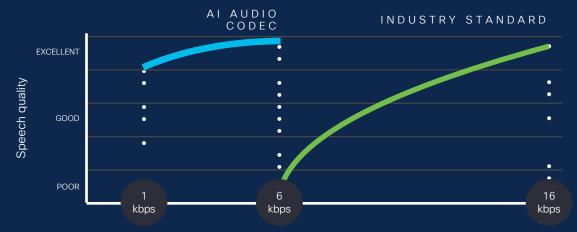

#### Al Codec

# Optimal quality audio at a fraction of the bandwidth

(works really well in lossy network environments)

Encoded bitrate (in kilobits per second)

Video AI: Computer Vision

Gestures and face detection in action