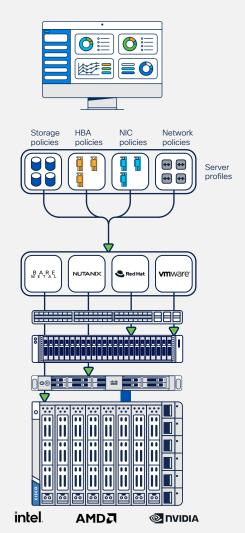

# Fabric-Based Computing

Scale seamlessly to changing business needs

Faster deployment of applications

Greater control and flexibility

Better performance, resiliency, high availability

Less cost and complexity with fewer components

Innovative stateless server configuration

Infrastructure shapes to your specific workloads