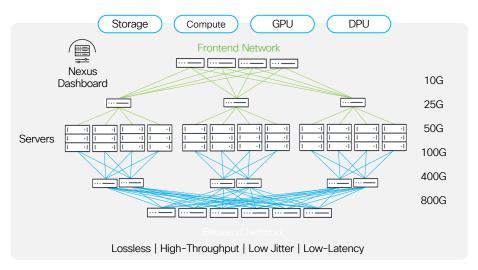

## **Data Center Networking for Al**

#### Networking for AI at any scale

network for shared or dedicated architectures

with AI fabric automation, congestion scoring and dynamic avoidance

VXLAN EVPN Nexus fabric for training and inference at any scale