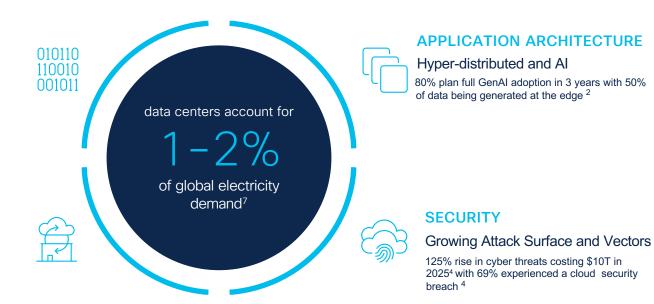

#### Prevent, detect and respond

10 days average reported unplanned downtime per year at an average cost of \$87M in lost revenue and productivity 8

#### Intelligent Workload Placement

20% increase in cloud costs<sup>5</sup> with 30% of companies moving to intelligent workload placement <sup>6</sup>

Sources: 1. IDC 2. Gartner 3. Uptime Institute 4. Cybersecurity Ventures 5. 451 Research 6. Flexera 7 akcp 8. Splunk