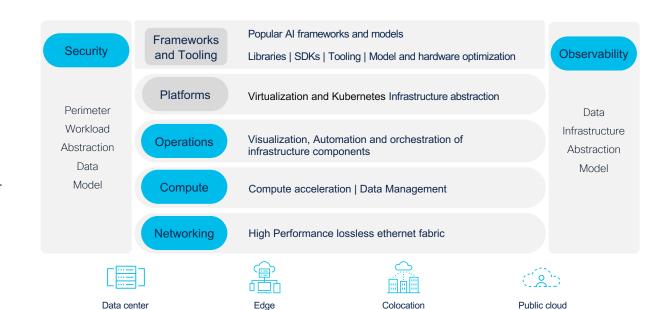

CI)

**Hybrid Cloud** 

Cloud Native

**Architecture and Deployment Options** 

## Al Powered DC Solutions



# Al is the single biggest disruption to the data center since public cloud

Most organizations realize this disruptive nature of this trend, and are looking for new ways to harness it

41.6%

Have gen AI as top priority for infra investments over next 18 months<sup>1</sup>

13%

IT organizations with infrastructure prepared for Al today<sup>2</sup>

36.2%

IT staff/skill recruitment/training is highest priority to support gen Al<sup>1</sup>

#### Accelerated Al Infrastructure



Model performance tightly coupled to infrastructure



### Al Infrastructure Requirements



Source: IDC: Enterorise Solutions for Al. precedenceresearch - artificial-intelligence-mark



#### Al Stack







Sustainability

## **Data Center Networking for Al**

#### Networking for AI at any scale

network for shared or dedicated architectures

with AI fabric automation, congestion scoring and dynamic avoidance

VXLAN EVPN Nexus fabric for training and inference at any scale

offering 61% less power consumption than previous generation







\*\*Add reference\*\*



#### Cisco Al Infrastructure





### Solutions to Simplify and Automate Al Infrastructure



Reference architectures for simplified Al-ready infrastructure



RAG for FlexPod and FlashStack with **NVIDIA AI Enterprise** 



MLOps with Red Hat OpenShift Al

#### intel

Nexus 9000. Cisco Optics, and Intel Gaudi 2

#### NUTANIX

GPT-in-a-box with Cisco Compute Hyperconverged

#### **CLOUDERA**

Gen-Al with Cloudera Data Platform