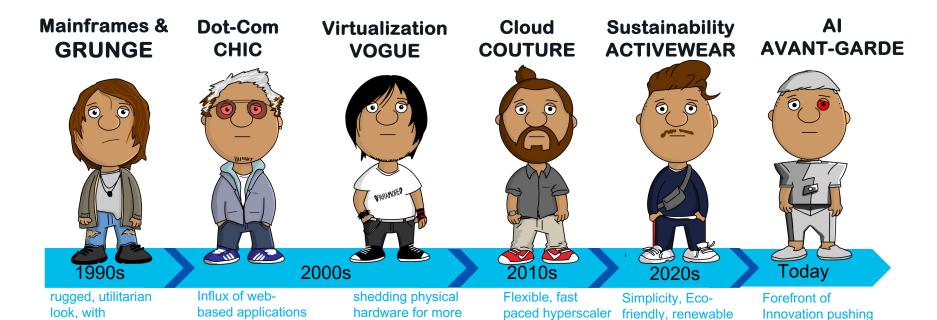

#### The Data Centre Fashion Stakes

and e-commerce

mainframes and

bulky servers

streamlined

virtualization

trendsetters

and efficient

new boundaries