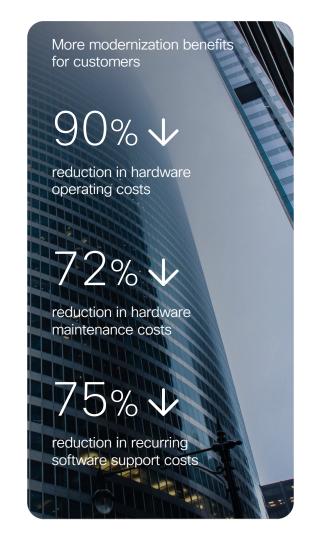

# Energy and cost reduction through modernization

By replacing previous generation hardware with Cisco's latest technology, a typical customer can expect:

70% in total footprint

reduction

reduction in total power consumption from M7 to M4 UCS servers

reduction in total power reduction in total power consumption for Nexus 9K compared to Nexus 7K

Case Study: Industrial Manufacturing Solutions Provider

# Simplifying and accelerating data center operations

Combination of Cisco Intersight, UCS X-Series and Cisco ACL

75% of physical and virtual infrastructure

Faster deployment

50% Reduced data center footprint