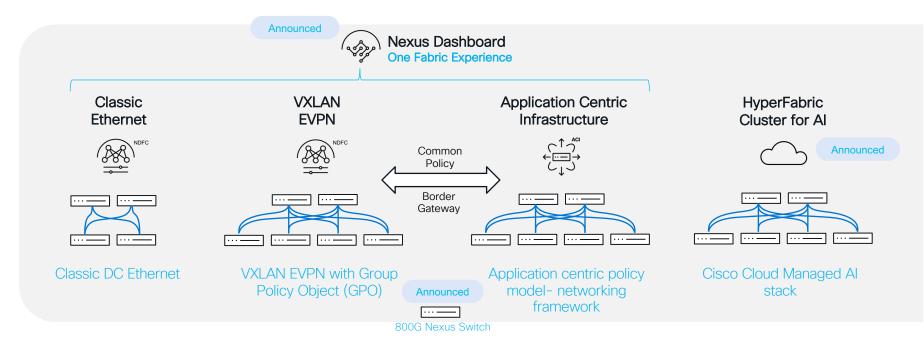

## **Data Center Networking for Al**

#### Networking for AI at any scale

network for shared or dedicated architectures

with AI fabric automation, congestion scoring and dynamic avoidance

VXLAN EVPN Nexus fabric for training and inference at any scale