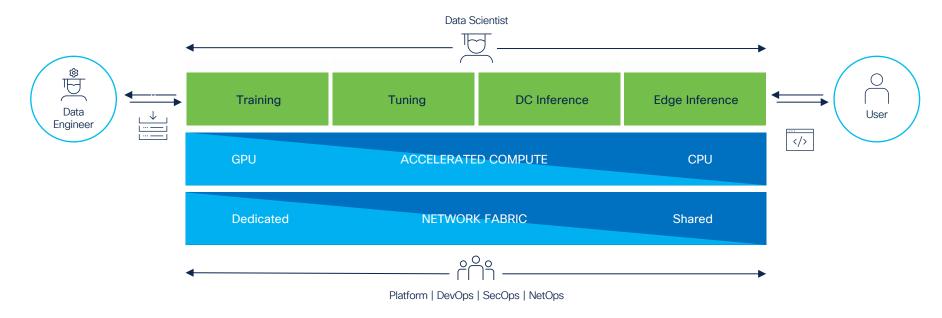

#### Accelerated Al Infrastructure

Model performance tightly coupled to infrastructure