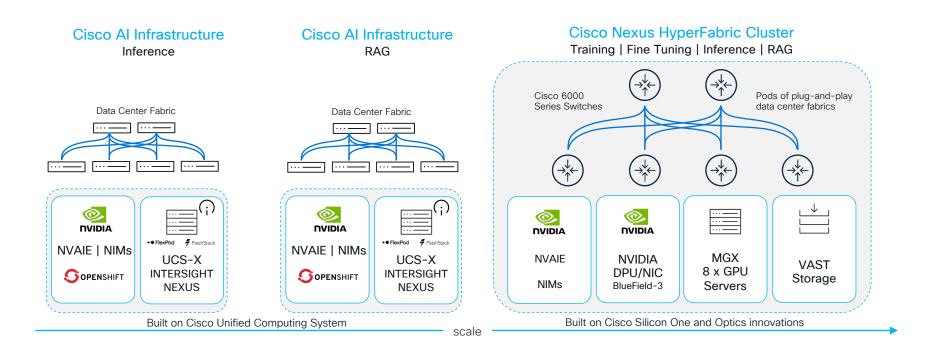

#### Cisco Al Infrastructure

### Solutions to Simplify and Automate Al Infrastructure

Reference architectures for simplified Al-ready infrastructure

RAG for FlexPod and FlashStack with **NVIDIA AI Enterprise** 

MLOps with Red Hat OpenShift Al

#### intel

Nexus 9000. Cisco Optics, and Intel Gaudi 2

#### NUTANIX

GPT-in-a-box with Cisco Compute Hyperconverged

#### **CLOUDERA**

Gen-Al with Cloudera Data Platform

RedHat OpenShift Al with Intel Al Enterprise

intel.

#### CVD Playbooks for deploying common Al models

Large language models (GPT, BERT, T5)

Computer vision models (ResNet, EfficientNet, YOLO)

Generative models (GANs, VAEs)

Case Study: Large Financial Services Organization