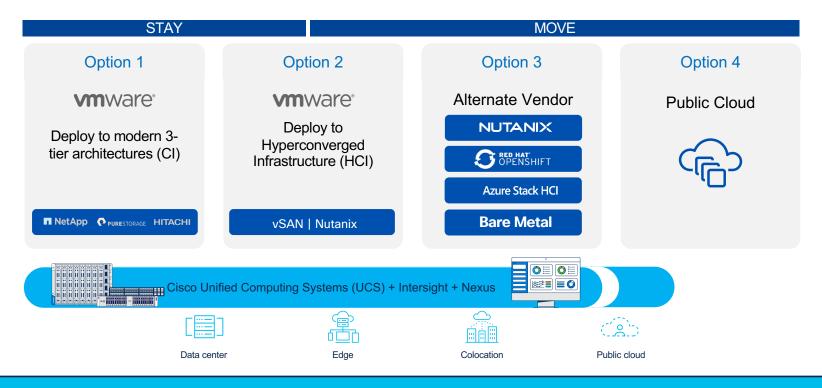

#### **Decision Crossroads**

3-tier architecture

Hyperconverged (HCI)

**Hybrid Cloud** 

Cloud Native

**Architecture and Deployment Options** 