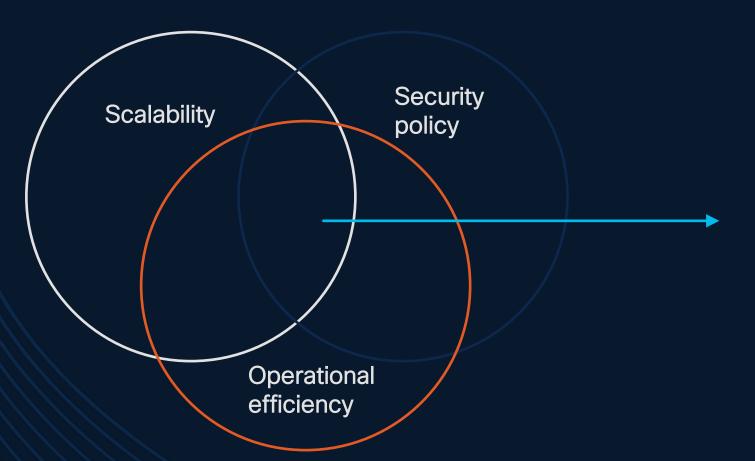

# **Evolving** requirements

Pose challenges to maintaining security policies and increased skill gaps

# Increased complexity

creates blind spots and hinders operational efficiency

Your user experience is only as good as your network.

Build a network that evolves with your needs, not the other way around.

#### **Agility**

Deliver new applications and services and respond to evolving changes rapidly.

#### **Security**

Protect users and privacy with context and stay ahead of evolving security policy and threats.

#### **Efficiency**

Boost employee productivity and deploy new sites without extra operational complexity and costs.