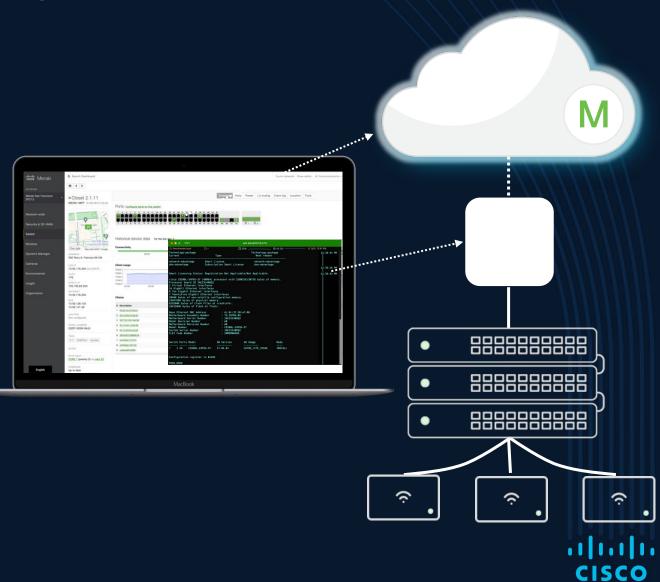

# Meraki cloud-managed network

## Catalyst cloud operations

Network client and traffic information

Unified view of Catalyst and Meraki devices

Network health, troubleshooting and maintenance from anywhere