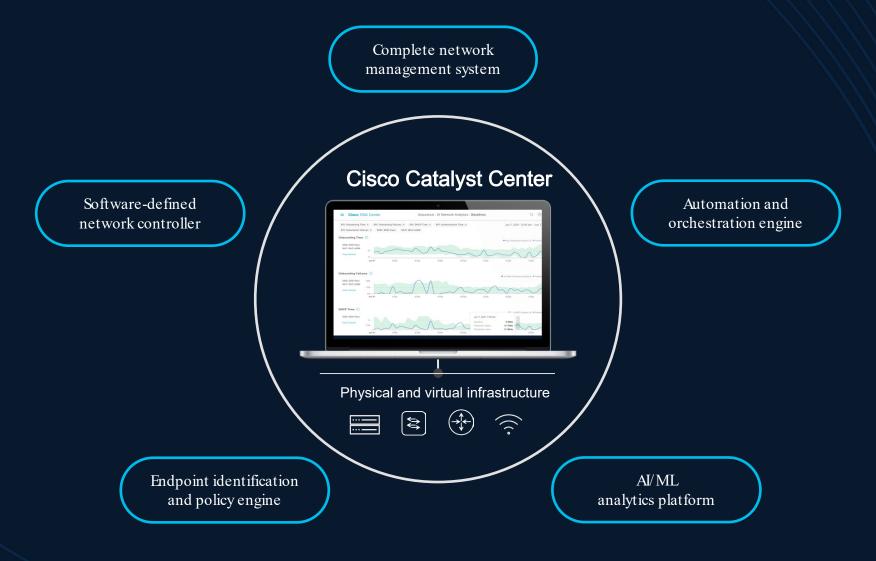

# Cisco Catalyst Center

Command and control center for Cisco Catalyst

cisco

## Catalyst cloud operations

Network client and traffic information

Unified view of Catalyst and Meraki devices

Network health, troubleshooting and maintenance from anywhere