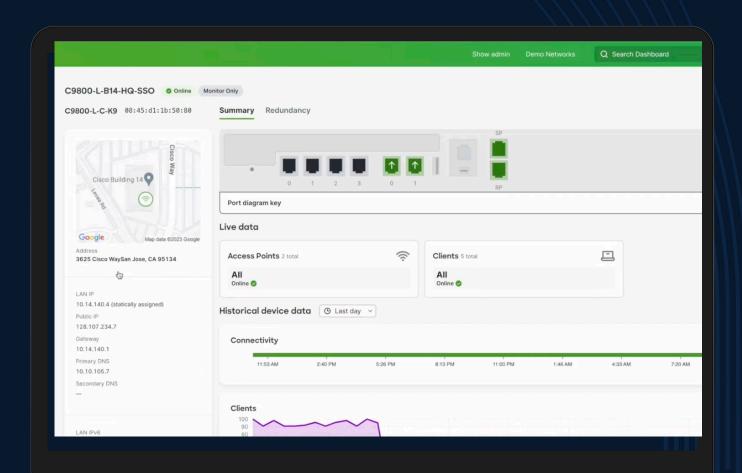

# Cloud monitoring for Catalyst Wireless

Get full visibility and telemetry across your entire wireless network

Support for C9800 controllers

Visibility into Wi-Fi Wave 2, Wi-Fi 6, and 6E access points

Streamlined packet capture and download in the dashboard