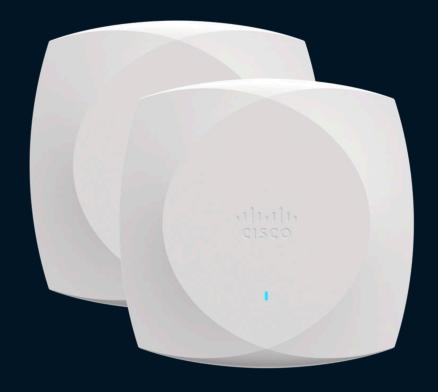

### Cisco Wireless Wi-Fi 7

Meet the CW9176 and CW9178

Global Use Access Points for efficient, smart, scalable operations

Complete connectivity: Bluetooth, IoT and location

Sustainably built and power-savvy