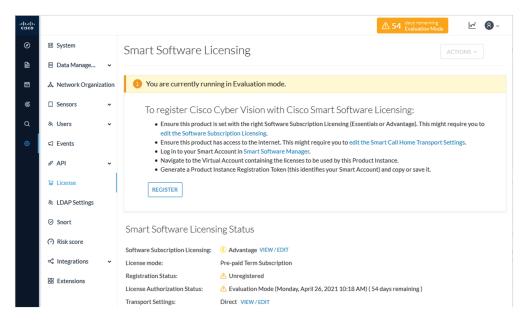

## License

You can install a license in Cisco Cyber Vision in the License administration panel.

Licensing is based on device count. For device count to be more accurate, it is advised to setup the subnetworks of the monitored industrial network through the Network organization page. By doing so, you will declare which subnetworks are internal, and which are external. Devices from external subnetworks will be excluded from the license count and related costs would be reduced.

For more information about how to install a license, refer to the Cisco Cyber Vision Smart Licensing User Guide available on cisco.com.

License